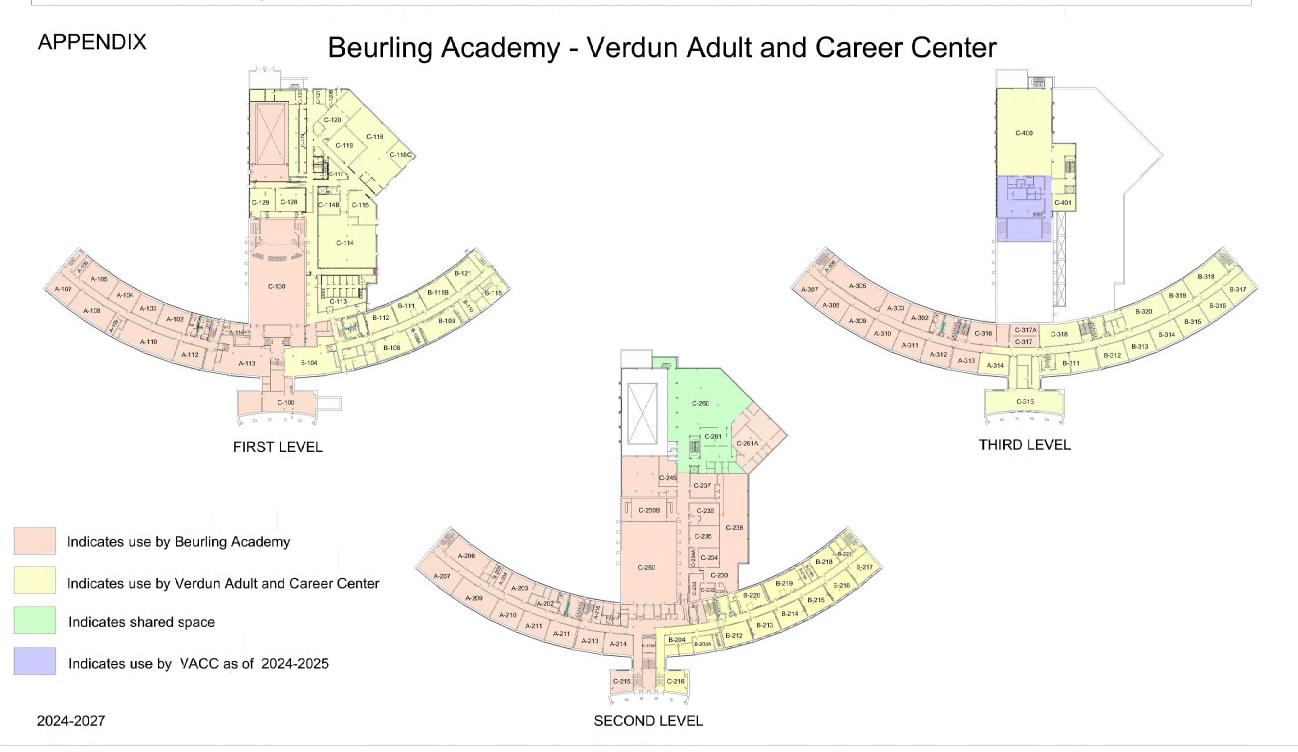

|                                  |                                           | I                                       |                                                                                                               | Thee-year Flat of Allocation and Destination                                                                                                                                                                                                                           |                      |                                  | 1                                | I                                |          | 1        |
|----------------------------------|-------------------------------------------|-----------------------------------------|---------------------------------------------------------------------------------------------------------------|------------------------------------------------------------------------------------------------------------------------------------------------------------------------------------------------------------------------------------------------------------------------|----------------------|----------------------------------|----------------------------------|----------------------------------|----------|----------|
| School                           | Street Address                            | City, Town, Borough                     | Postal Code                                                                                                   | Premises at the Disposal of the School The entirety of the<br>premises is at the disposal of the school/centre from August 15<br>to June 26 except for gymnasiums, auditoriums and outdoor<br>fields after 6 pm and on weekends. Additional rooms not<br>available are | Enrollment 2023-2024 | 2024-2025 Enrollment<br>Forecast | 2025-2026 Enrollment<br>Forecast | 2026-2027 Enrollment<br>Forecast | Level    | Capacity |
| Allion 140-9th Avenue Li         | LaSalle, borough of Montreal, QC          | H8P 2N9                                 | Downstairs office areas of \$109 entente with LaSalle for Air Cadet                                           |                                                                                                                                                                                                                                                                        | Elementary K-6       | Elementary K-6                   | Elementary K-6                   | E                                | 398      |          |
| Allon                            | 140 Still Wende                           | Labaric, boroagir or montreal, de       |                                                                                                               | Classroom numbers B207 & B-208 in LCCHS                                                                                                                                                                                                                                | 346                  | 338                              | 328                              | 326                              | K-6      |          |
| Beacon Hill                      | 170 Alton Drive                           | Beaconsfield, QC                        | H9W 2Z3                                                                                                       |                                                                                                                                                                                                                                                                        |                      | Elementary K-6                   | Elementary K-6                   | Elementary K-6                   | E        | 348      |
|                                  |                                           | , .                                     |                                                                                                               |                                                                                                                                                                                                                                                                        | 286                  | 289                              | 277                              | 271                              | K-6      |          |
| Beaconsfield High                | 250 Beaurepaire Drive                     | Beaconsfield, QC                        | H9W 5G7                                                                                                       |                                                                                                                                                                                                                                                                        |                      | Secondary 1-5                    | Secondary 1-5                    | Secondary 1-5                    | S        | 1200     |
| -                                |                                           |                                         |                                                                                                               |                                                                                                                                                                                                                                                                        | 852                  | 964                              | 1002                             | 1047                             | 1-5      |          |
| Beechwood                        | 13155 Shelborne                           | Pierrefonds, borough of<br>Montreal QC  | H9A 1L4                                                                                                       |                                                                                                                                                                                                                                                                        |                      | Elementary K-6                   | Elementary K-6                   | Elementary K-6                   | E        | 288      |
|                                  | ctop channelsta                           |                                         |                                                                                                               |                                                                                                                                                                                                                                                                        | 241                  | 237                              | 241                              | 226                              | K-6      |          |
| Beurling Academy                 | 6100 Champlain<br>Boulevard               | Verdun, borough of Montreal,<br>QC      | H4H 1A5                                                                                                       | YMCA Room                                                                                                                                                                                                                                                              | 238                  | Secondary 1-5<br>217             | Secondary 1-5<br>234             | Secondary 1-5<br>193             | S<br>1-5 | 450      |
|                                  | boulevalu                                 | ų,                                      |                                                                                                               | Shared facility with Verdun Adult & Career Centre (see appendix)                                                                                                                                                                                                       | 238                  | Elementary K-6                   | Elementary K-6                   | Elementary K-6                   | E        |          |
| Birchwood                        | 1325 rue Jolicoeur                        | Saint-Lazare, QC                        | J7T 1Z4                                                                                                       |                                                                                                                                                                                                                                                                        | 376                  | 364                              | 338                              | 300                              | K-6      | 393      |
| Children's World                 |                                           |                                         |                                                                                                               |                                                                                                                                                                                                                                                                        | 570                  | Elementary K-6                   | Elementary K-6                   | Elementary K-6                   | E        |          |
| Academy                          | 2241 Ménard                               | LaSalle, borough of Montreal, QC        | H8N 1J4                                                                                                       |                                                                                                                                                                                                                                                                        | 501                  | 502                              | 505                              | 519                              | K-6      | 530      |
|                                  |                                           |                                         |                                                                                                               | REACH Program                                                                                                                                                                                                                                                          |                      | Elementary K-6                   | Elementary K-6                   | Elementary K-6                   | E        | t        |
| Christmas Park                   | 422 Beaconsfield Boulevard                | Beaconsfield, QC                        | H9W 4B7                                                                                                       | Dawson Program room # 8                                                                                                                                                                                                                                                | 185                  | 162                              | 155                              | 157                              | K-6      | 429      |
|                                  | 17.0.1                                    |                                         |                                                                                                               |                                                                                                                                                                                                                                                                        |                      | Elementary K-6                   | Elementary K-6                   | Elementary K-6                   | E        | AA1      |
| Clearpoint                       | 17 Cedar                                  | Pointe-Claire, QC                       | H9S 4X9                                                                                                       |                                                                                                                                                                                                                                                                        | 432                  | 412                              | 395                              | 380                              | K-6      | 441      |
| Demet                            | 10C Domot                                 |                                         |                                                                                                               |                                                                                                                                                                                                                                                                        |                      | Elementary K-6                   | Elementary K-6                   | Elementary K-6                   | E        | 296      |
| Dorset                           | 106 Dorset                                | Baie d'Urfé, QC                         | H9X 2Z6                                                                                                       |                                                                                                                                                                                                                                                                        | 303                  | 281                              | 270                              | 272                              | K-6      | 286      |
| Dorval                           | 1750 Carson                               | Danuel OC                               | Dorval, QC H9S 1N3                                                                                            |                                                                                                                                                                                                                                                                        |                      | Elementary K-6                   | Elementary K-6                   | Elementary K-6                   | E        | 441      |
| Dorvar                           | 1750 Carson Dorval, QC                    | Dorval, QC                              |                                                                                                               |                                                                                                                                                                                                                                                                        | 378                  | 392                              | 390                              | 381                              | K-6      | 441      |
| Edgewater                        | 220 Cardinal-Léger                        | Pincourt, QC                            | t, QC J7W 3Y5                                                                                                 |                                                                                                                                                                                                                                                                        |                      | Elementary K-6                   | Elementary K-6                   | Elementary K-6                   | E        | 428      |
| Edgewater                        | 220 cardinar Leger                        | Theodart, de                            | 37 1 313                                                                                                      |                                                                                                                                                                                                                                                                        | 420                  | 419                              | 418                              | 418                              | K-6      | 420      |
| Evergreen                        | 2625 du Bordelais                         | St-Lazare, QC                           | J7T 2Z9                                                                                                       |                                                                                                                                                                                                                                                                        |                      | Elementary K-6                   | Elementary K-6                   | Elementary K-6                   | E        | 348      |
|                                  |                                           |                                         |                                                                                                               |                                                                                                                                                                                                                                                                        | 332                  | 341                              | 341                              | 336                              | K-6      |          |
| Forest Hill Junior               | 1950 Chanterel                            | St-Lazare, QC                           | J7T 3C2                                                                                                       |                                                                                                                                                                                                                                                                        |                      | Elementary K-2                   | Elementary K-2                   | Elementary K-2                   | E        | 312      |
|                                  |                                           | , .                                     |                                                                                                               |                                                                                                                                                                                                                                                                        | 304                  | 312                              | 324                              | 250                              | K-2      |          |
| Forest Hill Senior               | 1449 Bédard                               | St-Lazare, QC                           | J7T 3B4                                                                                                       |                                                                                                                                                                                                                                                                        |                      | Elementary 3-6                   | Elementary 3-6                   | Elementary 3-6                   | E        | 432      |
|                                  |                                           |                                         |                                                                                                               |                                                                                                                                                                                                                                                                        | 428                  | 450                              | 419<br>Consider: 2.5             | 350<br>Secondary 2.5             | 3-6      |          |
| Horizon High                     | 90 Jubilee Square                         | Pointe Claire, Qc                       | H9R 1M3                                                                                                       | FSSTT Rooms, Edventure, lease for caretaker apartment                                                                                                                                                                                                                  | 109                  | Secondary 2-5<br>109             | Secondary 2-5                    | Secondary 2-5                    | S        | 220      |
|                                  |                                           |                                         |                                                                                                               | Literacy unlimited room 13                                                                                                                                                                                                                                             | 108                  |                                  | 109                              | 109                              | 2-5      |          |
| John Rennie High                 | 501 Saint Jean Boulevard                  | Pointe-Claire, QC                       | H9R 3J5                                                                                                       | Pro Action Hockey Association Room                                                                                                                                                                                                                                     |                      | Secondary 1-5                    | Secondary 1-5                    | Secondary 1-5                    | S        | 1650     |
| -                                |                                           |                                         |                                                                                                               | WILBA storage space                                                                                                                                                                                                                                                    | 1317                 | 1303                             | 1253                             | 1215                             | 1-5      |          |
| Kingsdale Academy 4381 King      | 4381 King                                 | Pierrefonds, borough of<br>Montreal, QC |                                                                                                               |                                                                                                                                                                                                                                                                        |                      | Elementary K-6                   | Elementary K-6                   | Elementary K-6                   | E        | 417      |
| Kingsuale Academy                | 4301 King                                 |                                         |                                                                                                               |                                                                                                                                                                                                                                                                        | 303                  | 291                              | 286                              | 220                              | K-6      | 417      |
| Lakeside Academy 5050 Sherbrooke | Lachine, borough of Montreal,<br>QC       | Montreal, H8T 1H8                       | Room 115 (possible rent) Pearson Education Foundation Room 124A                                               |                                                                                                                                                                                                                                                                        | Secondary 1-5        | Secondary 1-5                    | Secondary 1-5                    | S                                | 1150     |          |
|                                  |                                           |                                         | Classroom numbers 111, 113, 114 & 116 used by Maple Grove ,<br>Archive Rooms, Room 120 Heart and Hands Clinic | 461                                                                                                                                                                                                                                                                    | 457                  | 448                              | 429                              | 1-5                              | 1150     |          |
| LaSalle Community                |                                           |                                         | Allion in classroom numbers B207 & B-208                                                                      |                                                                                                                                                                                                                                                                        | Secondary 1-5        | Secondary 1-5                    | Secondary 1-5                    | S                                |          |          |
| Comp. HS                         | 740 9th Avenue I LaSalle horough of Montr | LaSalle, borough of Montreal,QC         | borough of Montreal,QC H8P 2N9                                                                                | Catholic Community Services Daycare Rooms lease renewed                                                                                                                                                                                                                | 805                  | 799                              | 808                              | 807                              | 1-5      | 1247     |
| LaSalle Elementary               |                                           |                                         |                                                                                                               | annually or cancelled at end of term with 6 months' notice                                                                                                                                                                                                             |                      | Elementary K-2                   | Elementary K-2                   | Elementary K-2                   | E        |          |
| Junior                           | 8340 David-Boyer                          | LaSalle, borough of Montreal,QC         | H8N 2A1                                                                                                       |                                                                                                                                                                                                                                                                        | 295                  | 303                              | 292                              | 283                              | Е<br>К-2 | 300      |
|                                  |                                           |                                         |                                                                                                               | Entente with LaSalle - storage space                                                                                                                                                                                                                                   |                      | Elementary 3-6                   | Elementary 3-6                   | Elementary 3-6                   | E        |          |
| LaSalle Elementary               | 1555 Rancourt                             | LaSalle, borough of Montreal,<br>QC     | H8N 1R7                                                                                                       |                                                                                                                                                                                                                                                                        | 350                  | 327                              | 349                              | 350                              | 3-6      | 504      |

Three-year Plan of Allocation and Destination of Immovables 2024-2027

| Centre                                                        | Street Address                 | City, Town, Borough                     | Postal Code | Premises Not at the Disposal of the Centre/Comments                                                                                                                                                                                                                                                                                                                                                                                                                                                                                                                                                                                                                                                                                       | Enrollment 2023 -2024 | Usage 2024-2025       | Usage 2025-2026       | Usage 2026-2027       | Level |
|---------------------------------------------------------------|--------------------------------|-----------------------------------------|-------------|-------------------------------------------------------------------------------------------------------------------------------------------------------------------------------------------------------------------------------------------------------------------------------------------------------------------------------------------------------------------------------------------------------------------------------------------------------------------------------------------------------------------------------------------------------------------------------------------------------------------------------------------------------------------------------------------------------------------------------------------|-----------------------|-----------------------|-----------------------|-----------------------|-------|
| Gordon Robertson<br>Beauty Academy                            | 240 Beaurepaire Drive          | Beaconsfield, QC                        | H9W 6G4     | Rooms available for use for Adult Education classes when not otherwise<br>occupied as a point of service for Place Cartier, Points of Service at<br>Westwood Junior and Senior                                                                                                                                                                                                                                                                                                                                                                                                                                                                                                                                                            | 147                   | Vocational Ed. Centre | Vocational Ed. Centre | Vocational Ed. Centre | v     |
| Pearson Adult &<br>Career Centre –<br>Adult Education         | 8300 George                    | LaSalle, borough of Montreal,<br>QC     | H8P 1E5     | PACC Vocational Education Rooms<br>Point of service at Pearson Electrotechnology Center, 5000 Rene -<br>Huguet, Lachine Qc H8T 1M7                                                                                                                                                                                                                                                                                                                                                                                                                                                                                                                                                                                                        | 404                   | Adult Ed. Centre      | Adult Ed. Centre      | Adult Ed. Centre      | А     |
| Pearson Adult &<br>Career-Vocational                          | 8310 George                    | LaSalle, borough of Montreal,<br>QC     | H8P 1E5     | PACC Adult Education Rooms<br>Annex at International Language Centre/John Killingbeck Pavilion, 150<br>Seigniory, Pointe-Claire, QC H9R 4R5                                                                                                                                                                                                                                                                                                                                                                                                                                                                                                                                                                                               | 544                   | Vocational Ed. Centre | Vocational Ed. Centre | Vocational Ed. Centre | v     |
| Pearson<br>Electrotechnology<br>Centre                        | 5000 René-Huguet               | Lachine, borough of<br>Montreal, QC     | H8T 1M7     | Rooms available for use for Adult Education classes when not otherwise occupied as a point of service to Pearson Adult and Career Centre                                                                                                                                                                                                                                                                                                                                                                                                                                                                                                                                                                                                  | 455                   | Vocational Ed. Centre | Vocational Ed. Centre | Vocational Ed. Centre | v     |
| Place Cartier Adult<br>and Career Centre -<br>Adult Education | 120 Ambassador                 | Pointe Claire, Qc                       | H9R 158     | Point of service at 257 Beaconsfield blvd, Beaconsfield, Qc H9W 4A5<br>Point of service after 4 p.m. at Westwood Jr, 2800 du Bordelais, St.<br>Lazare, QC J7T 3E3 and<br>Westwood Sr 69 Cote Saint Charles, Hudson, QC J0P 1H0<br>Point of service at Gordon Robertson, 240 Beaurepaire Drive,<br>Beaconsfield, Qc H9W 6G4<br>Point of Service at 1925 Brookdale Ave.Dorval, QC H9P 2Y7<br>Point of Service for ILC John Killingbeck 150 Seignory, Pointe - Claire, Qc<br>H9R 4R5<br>Point of Service 21275 Lakeshore blvd, Ste Anne de Bellevue, Qc H9X<br>3L9<br>Pointe of Service 14400 Gouin Ouest, Pierrefonds, Qc H9H 1B1<br>Point of service at West Island Career Centre, 13700 Pierrefonds<br>Boulevard, Pierrefonds, Qc H9A 1A7 | 714                   | Adult Ed. Centre      | Adult Ed Centre       | Adult Ed Centre       | А     |
| Place Cartier Adult<br>and Career Centre-<br>Vocational       | 120 Ambassador                 | Pointe Claire, Qc                       | H9R 158     | Point of Service at 1925 Brookdale Ave.Dorval, QC H9P 2Y7                                                                                                                                                                                                                                                                                                                                                                                                                                                                                                                                                                                                                                                                                 | 7                     | Vocational Ed Centre  | Vocational Ed Centre  | Vocational Ed Centre  | v     |
| Verdun Adult &<br>Career Centre - Adult                       | 6050 Champlain Boulevard       | Verdun, borough of Montreal,<br>Qc      | H4H 1A5     | Shared facility with Beurling Academy (see appendix) Rooms available for use by Vocational education classes when not otherwise occupied.                                                                                                                                                                                                                                                                                                                                                                                                                                                                                                                                                                                                 | 0                     | Adult Ed Centre       | Adult Ed Centre       | Adult Ed Centre       | А     |
| Verdun Adult and<br>Career Centre-<br>Vocational              | 6050 Champlain Boulevard       | Verdun, borough of Montreal,<br>Qc      | H4H 1A5     | Shared facility with Beurling Academy (see appendix).<br>Rooms available for use for Adult Education classes when not otherwise<br>occupied.<br>International Department<br>Career Development Services                                                                                                                                                                                                                                                                                                                                                                                                                                                                                                                                   | 478                   | Vocational Ed. Centre | Vocational Ed. Centre | Vocational Ed. Centre | v     |
| West Island Career<br>Centre                                  | 13700 Pierrefonds<br>Boulevard | Pierrefonds, borough of<br>Montreal, QC | H9A 1A7     | Rooms available for use for Adult Education classes when not otherwise<br>occupied.<br>Point of service for Place Cartier Adult and Career Centre.<br>Shared facility with Pierrefonds Community High School (see appendix)                                                                                                                                                                                                                                                                                                                                                                                                                                                                                                               | 558                   | Vocational Ed. Centre | Vocational Ed. Centre | Vocational Ed. Centre | v     |