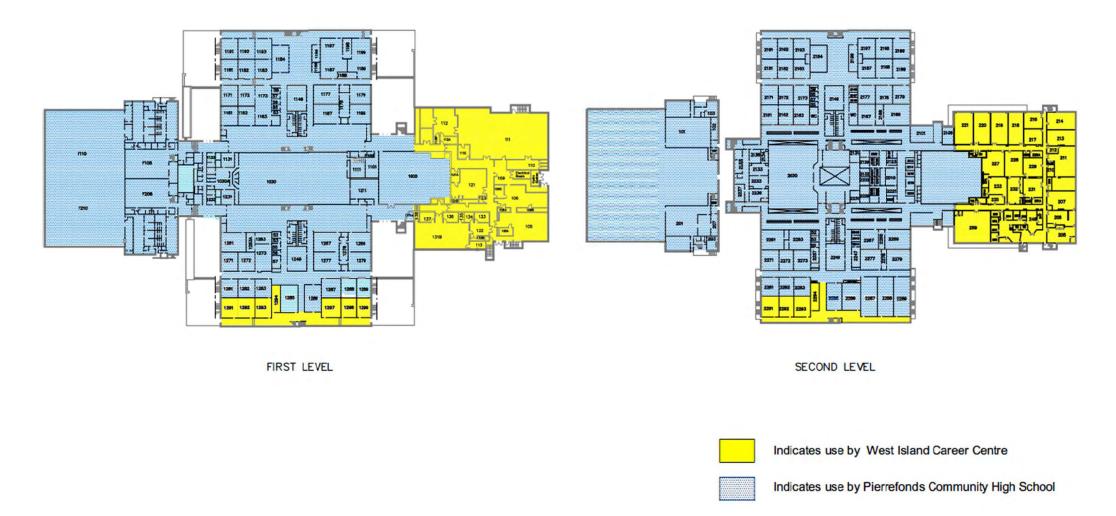

Career Centre<br>CPE Les Enfants de Lester B.                                                           | n/a             | Administrative Centre                     | Administrative Centre                     | Administrative Centre                     | n/a   |
| Vacant Building                                                  | 55-5th Avenue         | LaSalle, borough of Montreal,<br>QC | H8P 2K1     | N.B. Previously Housed Allion Elementary School                                                                                                      | n/a             | Vacant, or other Board use<br>as required | Vacant, or other Board<br>use as required | Vacant, or other Board use<br>as required | n/a   |



**APPENDIX** 

Pierrefonds Community High School - West Island Career Centre