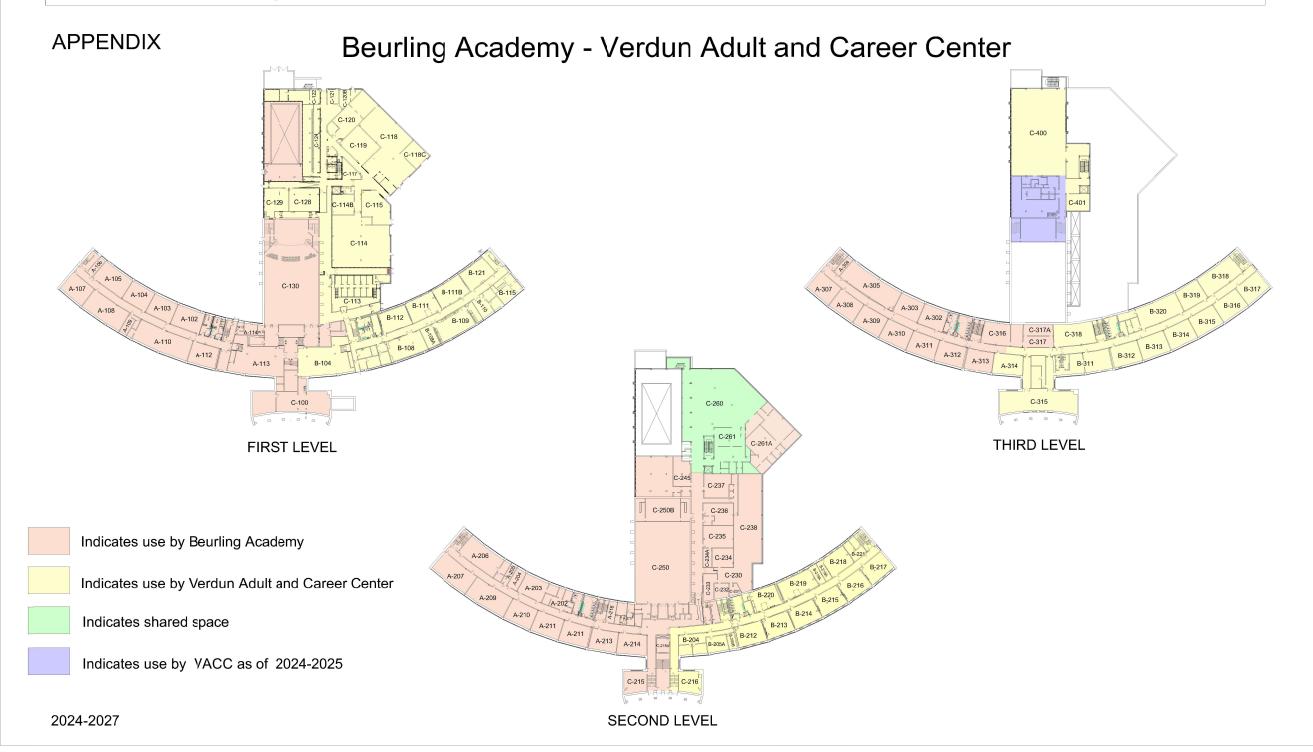

| School                        | Street Address             | City, Town, Borough                 | Postal Code             | Premises at the Disposal of the School The entirety of the premises is at the disposal of the school/centre from August 15 to June 26 except for gymnasiums, auditoriums and outdoor fields after 6 pm and on weekends. Additional rooms not available are                                                                                                                                                                                                                                                                                                                                                                                                                                                                                                                                                                                                                                                                                                                                                                                                                                                                                                                                                                                                                                                                                                                                                                                                                                                                                                                                                                                                                                                                                                                                                                                                                                                                                                                                                                                                                                                                     | Enrollment 2023-2024                             | 2024-2025 Enrollment<br>Forecast | 2025-2026 Enrollment<br>Forecast | 2026-2027 Enrollment<br>Forecast | Level    | Capacity                                         |     |
|-------------------------------|----------------------------|-------------------------------------|-------------------------|--------------------------------------------------------------------------------------------------------------------------------------------------------------------------------------------------------------------------------------------------------------------------------------------------------------------------------------------------------------------------------------------------------------------------------------------------------------------------------------------------------------------------------------------------------------------------------------------------------------------------------------------------------------------------------------------------------------------------------------------------------------------------------------------------------------------------------------------------------------------------------------------------------------------------------------------------------------------------------------------------------------------------------------------------------------------------------------------------------------------------------------------------------------------------------------------------------------------------------------------------------------------------------------------------------------------------------------------------------------------------------------------------------------------------------------------------------------------------------------------------------------------------------------------------------------------------------------------------------------------------------------------------------------------------------------------------------------------------------------------------------------------------------------------------------------------------------------------------------------------------------------------------------------------------------------------------------------------------------------------------------------------------------------------------------------------------------------------------------------------------------|--------------------------------------------------|----------------------------------|----------------------------------|----------------------------------|----------|--------------------------------------------------|-----|
| Allion                        | 140-9th Avenue             | LaSalle, borough of Montreal, QC    | H8P 2N9                 | Downstairs office areas of S109 entente with LaSalle for Air Cadet                                                                                                                                                                                                                                                                                                                                                                                                                                                                                                                                                                                                                                                                                                                                                                                                                                                                                                                                                                                                                                                                                                                                                                                                                                                                                                                                                                                                                                                                                                                                                                                                                                                                                                                                                                                                                                                                                                                                                                                                                                                             |                                                  | Elementary K-6                   | Elementary K-6                   | Elementary K-6                   | E        | 398                                              |     |
|                               |                            |                                     |                         | Classroom numbers B207 & B-208 in LCCHS                                                                                                                                                                                                                                                                                                                                                                                                                                                                                                                                                                                                                                                                                                                                                                                                                                                                                                                                                                                                                                                                                                                                                                                                                                                                                                                                                                                                                                                                                                                                                                                                                                                                                                                                                                                                                                                                                                                                                                                                                                                                                        | 346                                              | 338                              | 328                              | 326                              | K-6      | ļ'                                               |     |
| Beacon Hill                   | 170 Alton Drive            | Beaconsfield, QC                    | H9W 2Z3                 |                                                                                                                                                                                                                                                                                                                                                                                                                                                                                                                                                                                                                                                                                                                                                                                                                                                                                                                                                                                                                                                                                                                                                                                                                                                                                                                                                                                                                                                                                                                                                                                                                                                                                                                                                                                                                                                                                                                                                                                                                                                                                                                                | 200                                              | Elementary K-6                   | Elementary K-6                   | Elementary K-6                   | E        | 348                                              |     |
|                               |                            |                                     |                         |                                                                                                                                                                                                                                                                                                                                                                                                                                                                                                                                                                                                                                                                                                                                                                                                                                                                                                                                                                                                                                                                                                                                                                                                                                                                                                                                                                                                                                                                                                                                                                                                                                                                                                                                                                                                                                                                                                                                                                                                                                                                                                                                | 286                                              | 289                              | 277                              | 271                              | K-6<br>S | ļ                                                |     |
| Beaconsfield High             | 250 Beaurepaire Drive      | Beaconsfield, QC                    | H9W 5G7                 |                                                                                                                                                                                                                                                                                                                                                                                                                                                                                                                                                                                                                                                                                                                                                                                                                                                                                                                                                                                                                                                                                                                                                                                                                                                                                                                                                                                                                                                                                                                                                                                                                                                                                                                                                                                                                                                                                                                                                                                                                                                                                                                                | 852                                              | Secondary 1-5<br>964             | Secondary 1-5<br>1002            | Secondary 1-5<br>1047            | 1-5      | 1200                                             |     |
|                               |                            | Pierrefonds, borough of             |                         |                                                                                                                                                                                                                                                                                                                                                                                                                                                                                                                                                                                                                                                                                                                                                                                                                                                                                                                                                                                                                                                                                                                                                                                                                                                                                                                                                                                                                                                                                                                                                                                                                                                                                                                                                                                                                                                                                                                                                                                                                                                                                                                                | 032                                              | Elementary K-6                   | Elementary K-6                   | Elementary K-6                   | E        |                                                  |     |
| Beechwood                     | 13155 Shelborne            | Montreal QC                         | H9A 1L4                 |                                                                                                                                                                                                                                                                                                                                                                                                                                                                                                                                                                                                                                                                                                                                                                                                                                                                                                                                                                                                                                                                                                                                                                                                                                                                                                                                                                                                                                                                                                                                                                                                                                                                                                                                                                                                                                                                                                                                                                                                                                                                                                                                | 241                                              | 237                              | 241                              | 226                              | K-6      | 288                                              |     |
|                               | 6100 Champlain             | Verdun, borough of Montreal,        |                         | YMCA Room                                                                                                                                                                                                                                                                                                                                                                                                                                                                                                                                                                                                                                                                                                                                                                                                                                                                                                                                                                                                                                                                                                                                                                                                                                                                                                                                                                                                                                                                                                                                                                                                                                                                                                                                                                                                                                                                                                                                                                                                                                                                                                                      |                                                  | Secondary 1-5                    | Secondary 1-5                    | Secondary 1-5                    | S        |                                                  |     |
| Beurling Academy              | Boulevard                  | QC                                  | H4H 1A5                 | Shared facility with Verdun Adult & Career Centre (see appendix)                                                                                                                                                                                                                                                                                                                                                                                                                                                                                                                                                                                                                                                                                                                                                                                                                                                                                                                                                                                                                                                                                                                                                                                                                                                                                                                                                                                                                                                                                                                                                                                                                                                                                                                                                                                                                                                                                                                                                                                                                                                               | 238                                              | 217                              | 234                              | 193                              | 1-5      | 450                                              |     |
|                               | 4005                       |                                     | .== .= .                |                                                                                                                                                                                                                                                                                                                                                                                                                                                                                                                                                                                                                                                                                                                                                                                                                                                                                                                                                                                                                                                                                                                                                                                                                                                                                                                                                                                                                                                                                                                                                                                                                                                                                                                                                                                                                                                                                                                                                                                                                                                                                                                                |                                                  | Elementary K-6                   | Elementary K-6                   | Elementary K-6                   | E        |                                                  |     |
| Birchwood                     | 1325 rue Jolicoeur         | Saint-Lazare, QC                    | J7T 1Z4                 |                                                                                                                                                                                                                                                                                                                                                                                                                                                                                                                                                                                                                                                                                                                                                                                                                                                                                                                                                                                                                                                                                                                                                                                                                                                                                                                                                                                                                                                                                                                                                                                                                                                                                                                                                                                                                                                                                                                                                                                                                                                                                                                                | 376                                              | 364                              | 338                              | 300                              | K-6      | 393                                              |     |
| Children's World              | 2241 Ménard                | LaSalle, borough of Montreal, QC    | H8N 1J4                 |                                                                                                                                                                                                                                                                                                                                                                                                                                                                                                                                                                                                                                                                                                                                                                                                                                                                                                                                                                                                                                                                                                                                                                                                                                                                                                                                                                                                                                                                                                                                                                                                                                                                                                                                                                                                                                                                                                                                                                                                                                                                                                                                |                                                  | Elementary K-6                   | Elementary K-6                   | Elementary K-6                   | Е        | 530                                              |     |
| Academy                       | 2241 Menaru                | Lasalle, borough of Montreal, QC    | HON 134                 |                                                                                                                                                                                                                                                                                                                                                                                                                                                                                                                                                                                                                                                                                                                                                                                                                                                                                                                                                                                                                                                                                                                                                                                                                                                                                                                                                                                                                                                                                                                                                                                                                                                                                                                                                                                                                                                                                                                                                                                                                                                                                                                                | 501                                              | 502                              | 505                              | 519                              | K-6      | 530                                              |     |
| Christmas Park                | 422 Beaconsfield Boulevard | Beaconsfield, QC                    | H9W 4B7                 | REACH Program                                                                                                                                                                                                                                                                                                                                                                                                                                                                                                                                                                                                                                                                                                                                                                                                                                                                                                                                                                                                                                                                                                                                                                                                                                                                                                                                                                                                                                                                                                                                                                                                                                                                                                                                                                                                                                                                                                                                                                                                                                                                                                                  |                                                  | Elementary K-6                   | Elementary K-6                   | Elementary K-6                   | E        | 429                                              |     |
| CIIIIstillas I alk            | 422 Beaconstield Bodievard | beaconsneid, qc                     | 11544 467               | Dawson Program room # 8                                                                                                                                                                                                                                                                                                                                                                                                                                                                                                                                                                                                                                                                                                                                                                                                                                                                                                                                                                                                                                                                                                                                                                                                                                                                                                                                                                                                                                                                                                                                                                                                                                                                                                                                                                                                                                                                                                                                                                                                                                                                                                        | 185                                              | 162                              | 155                              | 157                              | K-6      |                                                  |     |
| Clearpoint                    | 17 Cedar                   | Pointe-Claire, QC                   | inte-Claire, QC H9S 4X9 |                                                                                                                                                                                                                                                                                                                                                                                                                                                                                                                                                                                                                                                                                                                                                                                                                                                                                                                                                                                                                                                                                                                                                                                                                                                                                                                                                                                                                                                                                                                                                                                                                                                                                                                                                                                                                                                                                                                                                                                                                                                                                                                                |                                                  | Elementary K-6                   | Elementary K-6                   | Elementary K-6                   | E        | 441                                              |     |
|                               |                            |                                     |                         |                                                                                                                                                                                                                                                                                                                                                                                                                                                                                                                                                                                                                                                                                                                                                                                                                                                                                                                                                                                                                                                                                                                                                                                                                                                                                                                                                                                                                                                                                                                                                                                                                                                                                                                                                                                                                                                                                                                                                                                                                                                                                                                                | 432                                              | 412                              | 395                              | 380                              | K-6      |                                                  |     |
| Dorset                        | 106 Dorset                 | Baie d'Urfé, QC                     | H9X 2Z6                 |                                                                                                                                                                                                                                                                                                                                                                                                                                                                                                                                                                                                                                                                                                                                                                                                                                                                                                                                                                                                                                                                                                                                                                                                                                                                                                                                                                                                                                                                                                                                                                                                                                                                                                                                                                                                                                                                                                                                                                                                                                                                                                                                |                                                  | Elementary K-6                   | Elementary K-6                   | Elementary K-6                   | E        | 286                                              |     |
|                               |                            | , .                                 |                         |                                                                                                                                                                                                                                                                                                                                                                                                                                                                                                                                                                                                                                                                                                                                                                                                                                                                                                                                                                                                                                                                                                                                                                                                                                                                                                                                                                                                                                                                                                                                                                                                                                                                                                                                                                                                                                                                                                                                                                                                                                                                                                                                | 303                                              | 281                              | 270                              | 272                              | K-6      |                                                  |     |
| Dorval                        | 1750 Carson                | Dorval, QC                          | H9S 1N3                 |                                                                                                                                                                                                                                                                                                                                                                                                                                                                                                                                                                                                                                                                                                                                                                                                                                                                                                                                                                                                                                                                                                                                                                                                                                                                                                                                                                                                                                                                                                                                                                                                                                                                                                                                                                                                                                                                                                                                                                                                                                                                                                                                |                                                  | Elementary K-6                   | Elementary K-6                   | Elementary K-6                   | E        | 441                                              |     |
|                               |                            |                                     |                         |                                                                                                                                                                                                                                                                                                                                                                                                                                                                                                                                                                                                                                                                                                                                                                                                                                                                                                                                                                                                                                                                                                                                                                                                                                                                                                                                                                                                                                                                                                                                                                                                                                                                                                                                                                                                                                                                                                                                                                                                                                                                                                                                | 378                                              | 392                              | 390                              | 381                              | K-6      |                                                  |     |
| Edgewater                     | 220 Cardinal-Léger         | Pincourt, QC                        | J7W 3Y5                 |                                                                                                                                                                                                                                                                                                                                                                                                                                                                                                                                                                                                                                                                                                                                                                                                                                                                                                                                                                                                                                                                                                                                                                                                                                                                                                                                                                                                                                                                                                                                                                                                                                                                                                                                                                                                                                                                                                                                                                                                                                                                                                                                |                                                  | Elementary K-6                   | Elementary K-6                   | Elementary K-6                   | E        | 428                                              |     |
|                               |                            |                                     |                         |                                                                                                                                                                                                                                                                                                                                                                                                                                                                                                                                                                                                                                                                                                                                                                                                                                                                                                                                                                                                                                                                                                                                                                                                                                                                                                                                                                                                                                                                                                                                                                                                                                                                                                                                                                                                                                                                                                                                                                                                                                                                                                                                | 420                                              | 419                              | 418                              | 418                              | K-6      | <del> </del>                                     |     |
| Evergreen                     | 2625 du Bordelais          | St-Lazare, QC                       | J7T 2Z9                 |                                                                                                                                                                                                                                                                                                                                                                                                                                                                                                                                                                                                                                                                                                                                                                                                                                                                                                                                                                                                                                                                                                                                                                                                                                                                                                                                                                                                                                                                                                                                                                                                                                                                                                                                                                                                                                                                                                                                                                                                                                                                                                                                | 332                                              | Elementary K-6<br>341            | Elementary K-6<br>341            | Elementary K-6<br>336            | E<br>K-6 | 348                                              |     |
|                               |                            |                                     |                         |                                                                                                                                                                                                                                                                                                                                                                                                                                                                                                                                                                                                                                                                                                                                                                                                                                                                                                                                                                                                                                                                                                                                                                                                                                                                                                                                                                                                                                                                                                                                                                                                                                                                                                                                                                                                                                                                                                                                                                                                                                                                                                                                | 332                                              | Elementary K-2                   | Elementary K-2                   | Elementary K-2                   | E E      | <del> </del>                                     |     |
| Forest Hill Junior            | 1950 Chanterel             | St-Lazare, QC                       | J7T 3C2                 |                                                                                                                                                                                                                                                                                                                                                                                                                                                                                                                                                                                                                                                                                                                                                                                                                                                                                                                                                                                                                                                                                                                                                                                                                                                                                                                                                                                                                                                                                                                                                                                                                                                                                                                                                                                                                                                                                                                                                                                                                                                                                                                                | 304                                              | 312                              | 324                              | 250                              | K-2      | 312                                              |     |
|                               |                            |                                     |                         |                                                                                                                                                                                                                                                                                                                                                                                                                                                                                                                                                                                                                                                                                                                                                                                                                                                                                                                                                                                                                                                                                                                                                                                                                                                                                                                                                                                                                                                                                                                                                                                                                                                                                                                                                                                                                                                                                                                                                                                                                                                                                                                                | 307                                              | Elementary 3-6                   | Elementary 3-6                   | Elementary 3-6                   | E        | <del> </del>                                     |     |
| Forest Hill Senior            | 1449 Bédard                | St-Lazare, QC                       | J7T 3B4                 |                                                                                                                                                                                                                                                                                                                                                                                                                                                                                                                                                                                                                                                                                                                                                                                                                                                                                                                                                                                                                                                                                                                                                                                                                                                                                                                                                                                                                                                                                                                                                                                                                                                                                                                                                                                                                                                                                                                                                                                                                                                                                                                                | 428                                              | 450                              | 419                              | 350                              | 3-6      | 432                                              |     |
|                               |                            |                                     |                         | FSSTT Rooms, Edventure, lease for caretaker apartment                                                                                                                                                                                                                                                                                                                                                                                                                                                                                                                                                                                                                                                                                                                                                                                                                                                                                                                                                                                                                                                                                                                                                                                                                                                                                                                                                                                                                                                                                                                                                                                                                                                                                                                                                                                                                                                                                                                                                                                                                                                                          |                                                  | Secondary 2-5                    | Secondary 2-5                    | Secondary 2-5                    | S        |                                                  |     |
| Horizon High                  | 90 Jubilee Square          | Pointe Claire, Qc                   | H9R 1M3                 | Literacy unlimited room 13                                                                                                                                                                                                                                                                                                                                                                                                                                                                                                                                                                                                                                                                                                                                                                                                                                                                                                                                                                                                                                                                                                                                                                                                                                                                                                                                                                                                                                                                                                                                                                                                                                                                                                                                                                                                                                                                                                                                                                                                                                                                                                     | 108                                              | 109                              | 109                              | 109                              | 2-5      | 220                                              |     |
|                               |                            |                                     |                         |                                                                                                                                                                                                                                                                                                                                                                                                                                                                                                                                                                                                                                                                                                                                                                                                                                                                                                                                                                                                                                                                                                                                                                                                                                                                                                                                                                                                                                                                                                                                                                                                                                                                                                                                                                                                                                                                                                                                                                                                                                                                                                                                |                                                  | Secondary 1-5                    | Secondary 1-5                    | Secondary 1-5                    | S        |                                                  |     |
| John Rennie High              | 501 Saint Jean Boulevard   | Pointe-Claire, QC                   | H9R 3J5                 | Pro Action Hockey Association Room                                                                                                                                                                                                                                                                                                                                                                                                                                                                                                                                                                                                                                                                                                                                                                                                                                                                                                                                                                                                                                                                                                                                                                                                                                                                                                                                                                                                                                                                                                                                                                                                                                                                                                                                                                                                                                                                                                                                                                                                                                                                                             | 4247                                             |                                  |                                  |                                  |          | 1650                                             |     |
|                               |                            | Diagrafands barough -f              | Diameter de herevel et  | WILBA storage space                                                                                                                                                                                                                                                                                                                                                                                                                                                                                                                                                                                                                                                                                                                                                                                                                                                                                                                                                                                                                                                                                                                                                                                                                                                                                                                                                                                                                                                                                                                                                                                                                                                                                                                                                                                                                                                                                                                                                                                                                                                                                                            | 1317                                             | 1303<br>Elementary K-6           | 1253<br>Elementary K-6           | 1215<br>Elementary K-6           | 1-5<br>E | <del>                                     </del> |     |
| Kingsdale Academy             | 4381 King                  | Montreal, QC                        |                         | Pierrefonds, borough of<br>Montreal, QC H9H 2E8                                                                                                                                                                                                                                                                                                                                                                                                                                                                                                                                                                                                                                                                                                                                                                                                                                                                                                                                                                                                                                                                                                                                                                                                                                                                                                                                                                                                                                                                                                                                                                                                                                                                                                                                                                                                                                                                                                                                                                                                                                                                                |                                                  | 303                              | 291                              | 286                              | 220      | K-6                                              | 417 |
|                               |                            |                                     |                         | Club Zone de Lachine rooms 113 and 115                                                                                                                                                                                                                                                                                                                                                                                                                                                                                                                                                                                                                                                                                                                                                                                                                                                                                                                                                                                                                                                                                                                                                                                                                                                                                                                                                                                                                                                                                                                                                                                                                                                                                                                                                                                                                                                                                                                                                                                                                                                                                         | 303                                              |                                  |                                  |                                  |          | <del>                                     </del> |     |
| Lakeside Academy              | 5050 Sherbrooke            | Lachine, borough of Montreal,<br>QC | H8T 1H8                 | Pearson Education Foundation Room 124A<br>Classroom numbers 111,114 & 116 used by Maple Grove ,                                                                                                                                                                                                                                                                                                                                                                                                                                                                                                                                                                                                                                                                                                                                                                                                                                                                                                                                                                                                                                                                                                                                                                                                                                                                                                                                                                                                                                                                                                                                                                                                                                                                                                                                                                                                                                                                                                                                                                                                                                | 461                                              | Secondary 1-5<br>457             | Secondary 1-5                    | Secondary 1-5<br>429             | S<br>1-5 | 1150                                             |     |
|                               |                            |                                     |                         | Archive Rooms, Room 120 Heart and Hands Clinic                                                                                                                                                                                                                                                                                                                                                                                                                                                                                                                                                                                                                                                                                                                                                                                                                                                                                                                                                                                                                                                                                                                                                                                                                                                                                                                                                                                                                                                                                                                                                                                                                                                                                                                                                                                                                                                                                                                                                                                                                                                                                 | <del>                                     </del> |                                  |                                  |                                  |          | <del>                                     </del> |     |
| LaSalle Community<br>Comp. HS | 240, 9th Avenue            | LaSalle, borough of Montreal,QC     | H8P 2N9                 | Allion in classroom numbers B207 & B-208  Catholic Community Services Daycare Rooms lease renewed annually or cancelled at end of term with 6 months' notice                                                                                                                                                                                                                                                                                                                                                                                                                                                                                                                                                                                                                                                                                                                                                                                                                                                                                                                                                                                                                                                                                                                                                                                                                                                                                                                                                                                                                                                                                                                                                                                                                                                                                                                                                                                                                                                                                                                                                                   | 805                                              | Secondary 1-5<br>799             | Secondary 1-5<br>808             | Secondary 1-5<br>807             | 1-5      | 1247                                             |     |
| LaSalle Elementary            |                            |                                     |                         | and the second s |                                                  | Elementary K-2                   | Elementary K-2                   | Elementary K-2                   | Е        |                                                  |     |
| Junior                        | 8340 David-Boyer           | LaSalle, borough of Montreal,QC     | H8N 2A1                 |                                                                                                                                                                                                                                                                                                                                                                                                                                                                                                                                                                                                                                                                                                                                                                                                                                                                                                                                                                                                                                                                                                                                                                                                                                                                                                                                                                                                                                                                                                                                                                                                                                                                                                                                                                                                                                                                                                                                                                                                                                                                                                                                | 295                                              | 303                              | 292                              | 283                              | K-2      | 300                                              |     |
| LaCallo Elemente              |                            | LaSalle, borough of Montreal,       | harrish of Manhard      | Entente with LaSalle - storage space                                                                                                                                                                                                                                                                                                                                                                                                                                                                                                                                                                                                                                                                                                                                                                                                                                                                                                                                                                                                                                                                                                                                                                                                                                                                                                                                                                                                                                                                                                                                                                                                                                                                                                                                                                                                                                                                                                                                                                                                                                                                                           |                                                  | Elementary 3-6                   | Elementary 3-6                   | Elementary 3-6                   | Е        |                                                  |     |
| LaSalle Elementary<br>Senior  | 1555 Rancourt              | QC                                  | H8N 1R7                 |                                                                                                                                                                                                                                                                                                                                                                                                                                                                                                                                                                                                                                                                                                                                                                                                                                                                                                                                                                                                                                                                                                                                                                                                                                                                                                                                                                                                                                                                                                                                                                                                                                                                                                                                                                                                                                                                                                                                                                                                                                                                                                                                | 350                                              | 327                              | 349                              | 350                              | 3-6      | 504                                              |     |