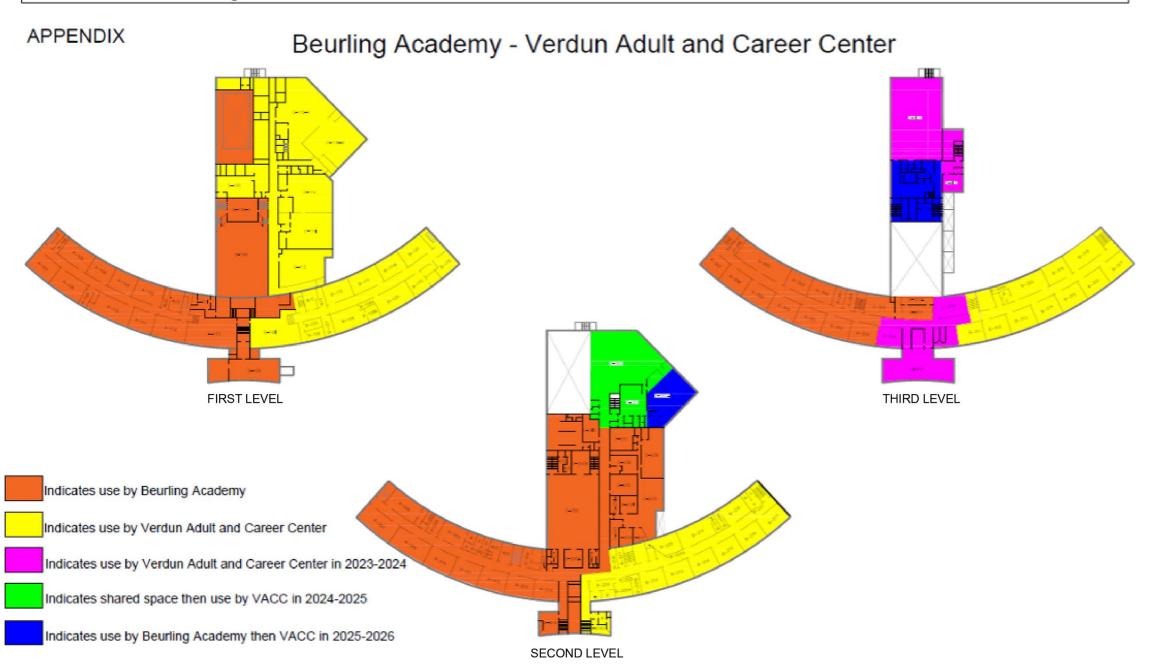

This 18<sup>th</sup> day of April 2023.

Me Geneviève Dugré, Secretary General

| School                    | Street Address        | City,<br>Town,<br>Borough              | Postal<br>Code | Premises at the Disposal of the School The entirety of the premises is at the disposal of the school/centre from August 15 to June 26 except for gymnasiums, auditoriums and outdoor fields after 6 pm and on weekends. Additional rooms not available are | Enrollment<br>2022-2023 | 2023-2024<br>Enrollment<br>Forecast | 2024-2025<br>Enrollment<br>Forecast | 2025-2026<br>Enrollment<br>Forecast | Level/<br>Cycle | Capacity   |     |     |                |                |                |   |     |  |
|---------------------------|-----------------------|----------------------------------------|----------------|------------------------------------------------------------------------------------------------------------------------------------------------------------------------------------------------------------------------------------------------------------|-------------------------|-------------------------------------|-------------------------------------|-------------------------------------|-----------------|------------|-----|-----|----------------|----------------|----------------|---|-----|--|
|                           |                       | LaSalle,                               |                | Downstairs office areas of S109 entente with LaSalle for Air Cadet                                                                                                                                                                                         |                         | Elementary K-6                      | Elementary K-6                      | Elementary K-6                      | Е               |            |     |     |                |                |                |   |     |  |
| Allion                    | 140-9th Avenue        | borough of<br>Montreal, QC             | H8P 2N9        | Classroom numbers B207 & B-208 and B-224-1 in LCCHS                                                                                                                                                                                                        | 346                     | 348                                 | 346                                 | 341                                 | K-6             | 398        |     |     |                |                |                |   |     |  |
| Decem Hill                | 470 Altar Drive       | Beaconsfield,                          | 11014/ 072     |                                                                                                                                                                                                                                                            |                         | Elementary K-6                      | Elementary K-6                      | Elementary K-6                      | E               | 240        |     |     |                |                |                |   |     |  |
| Beacon Hill               | 170 Alton Drive       | QC                                     | H9W 2Z3        |                                                                                                                                                                                                                                                            | 299                     | 287                                 | 286                                 | 280                                 | K-6             | . 348      |     |     |                |                |                |   |     |  |
|                           |                       | Beaconsfield,                          |                |                                                                                                                                                                                                                                                            |                         | Secondary 1-5                       | Secondary 1-5                       | Secondary 1-5                       | S               | 1200       |     |     |                |                |                |   |     |  |
| Beaconsfield High         | 250 Beaurepaire Drive | QC QC                                  | H9W 5G7        |                                                                                                                                                                                                                                                            | 804                     | 842                                 | 923                                 | 954                                 | 1-5             |            |     |     |                |                |                |   |     |  |
|                           |                       | Pierrefonds.                           |                |                                                                                                                                                                                                                                                            |                         | Elementary K-6                      | Elementary K-6                      | Elementary K-6                      | Е               |            |     |     |                |                |                |   |     |  |
| Beechwood 13155 Shelborne | 13155 Shelborne       | borough of<br>Montreal, QC             | borough of '   | borough of                                                                                                                                                                                                                                                 | borough of              | borough of                          | H9A 1L4                             |                                     | 252             | 242        | 221 | 226 | K-6            | 288            |                |   |     |  |
|                           | 6100 Champlain        | Verdun,                                |                | YMCA Room                                                                                                                                                                                                                                                  |                         | Secondary 1-5                       | Secondary 1-5                       | Secondary 1-5                       | S               | 450        |     |     |                |                |                |   |     |  |
| Beurling Academy          | Boulevard             | borough of<br>Montreal, QC             | H4H 1A5        | Shared facility with Verdun Adult & Career Centre (see appendix)                                                                                                                                                                                           | 240                     | 239                                 | 234                                 | 227                                 | 1-5             |            |     |     |                |                |                |   |     |  |
| Direkeesed                | 4005 Isliano          | Saint-Lazare,<br>QC                    | 177.474        |                                                                                                                                                                                                                                                            |                         | Elementary K-6                      | Elementary K-6                      | Elementary K-6                      | Е               | 200        |     |     |                |                |                |   |     |  |
| Birchwood                 | 1325 rue Jolicoeur    |                                        | J7T 1Z4        |                                                                                                                                                                                                                                                            | 387                     | 366                                 | 343                                 | 329                                 | K-6             | 393        |     |     |                |                |                |   |     |  |
| Children's World          | 2244 Mán and          | LaSalle,<br>borough of<br>Montreal, QC | borough of     | borough of                                                                                                                                                                                                                                                 | borough of              | borough of                          | borough of                          | borough of                          | borough of      | 11001 4 14 |     |     | Elementary K-6 | Elementary K-6 | Elementary K-6 | Е | E20 |  |
| Academy                   | 2241 Ménard           |                                        |                |                                                                                                                                                                                                                                                            |                         |                                     |                                     |                                     |                 |            |     |     |                |                |                |   |     |  |
| Christmas Park            | 422 Beaconsfield      | Beaconsfield,                          | H9W 4B7        | REACH Program                                                                                                                                                                                                                                              |                         | Elementary K-6                      | Elementary K-6                      | Elementary K-6                      | E               | 429        |     |     |                |                |                |   |     |  |
|                           | Boulevard             | QC                                     |                | Dawson Program room # 8                                                                                                                                                                                                                                    | 196                     | 181                                 | 166                                 | 157                                 | K-6             |            |     |     |                |                |                |   |     |  |
| Clearpoint                | 17 Cedar              | Pointe-Claire,<br>QC                   | H9S 4X9        |                                                                                                                                                                                                                                                            |                         | Elementary K-6                      | Elementary K-6                      | Elementary K-6                      | E               | 441        |     |     |                |                |                |   |     |  |
| -                         |                       | QC                                     |                |                                                                                                                                                                                                                                                            | 464                     | 440                                 | 418                                 | 404                                 | K-6             |            |     |     |                |                |                |   |     |  |
| Dorset                    | 106 Dorset            | Baie d'Urfé,<br>QC                     | H9X 2Z6        |                                                                                                                                                                                                                                                            | 2                       | Elementary K-6                      | Elementary K-6                      | Elementary K-6                      | E               | 286        |     |     |                |                |                |   |     |  |
|                           |                       |                                        |                |                                                                                                                                                                                                                                                            | 315                     | 287<br>Elementary K-6               | 269                                 | 260                                 | K-6             |            |     |     |                |                |                |   |     |  |
| Dorval                    | 1750 Carson           | Dorval, QC                             | H9S 1N3        |                                                                                                                                                                                                                                                            | 377                     | 379                                 | Elementary K-6<br>388               | Elementary K-6<br>390               | E<br>K-6        | 441        |     |     |                |                |                |   |     |  |
| Edward                    |                       |                                        |                |                                                                                                                                                                                                                                                            | 311                     | Elementary K-6                      | Elementary K-6                      | Elementary K-6                      | E E             |            |     |     |                |                |                |   |     |  |
| Edgewater                 | 220 Cardinal-Léger    | Pincourt, QC                           | J7W 3Y5        |                                                                                                                                                                                                                                                            | 426                     | 423                                 | 423                                 | 418                                 | K-6             | 428        |     |     |                |                |                |   |     |  |