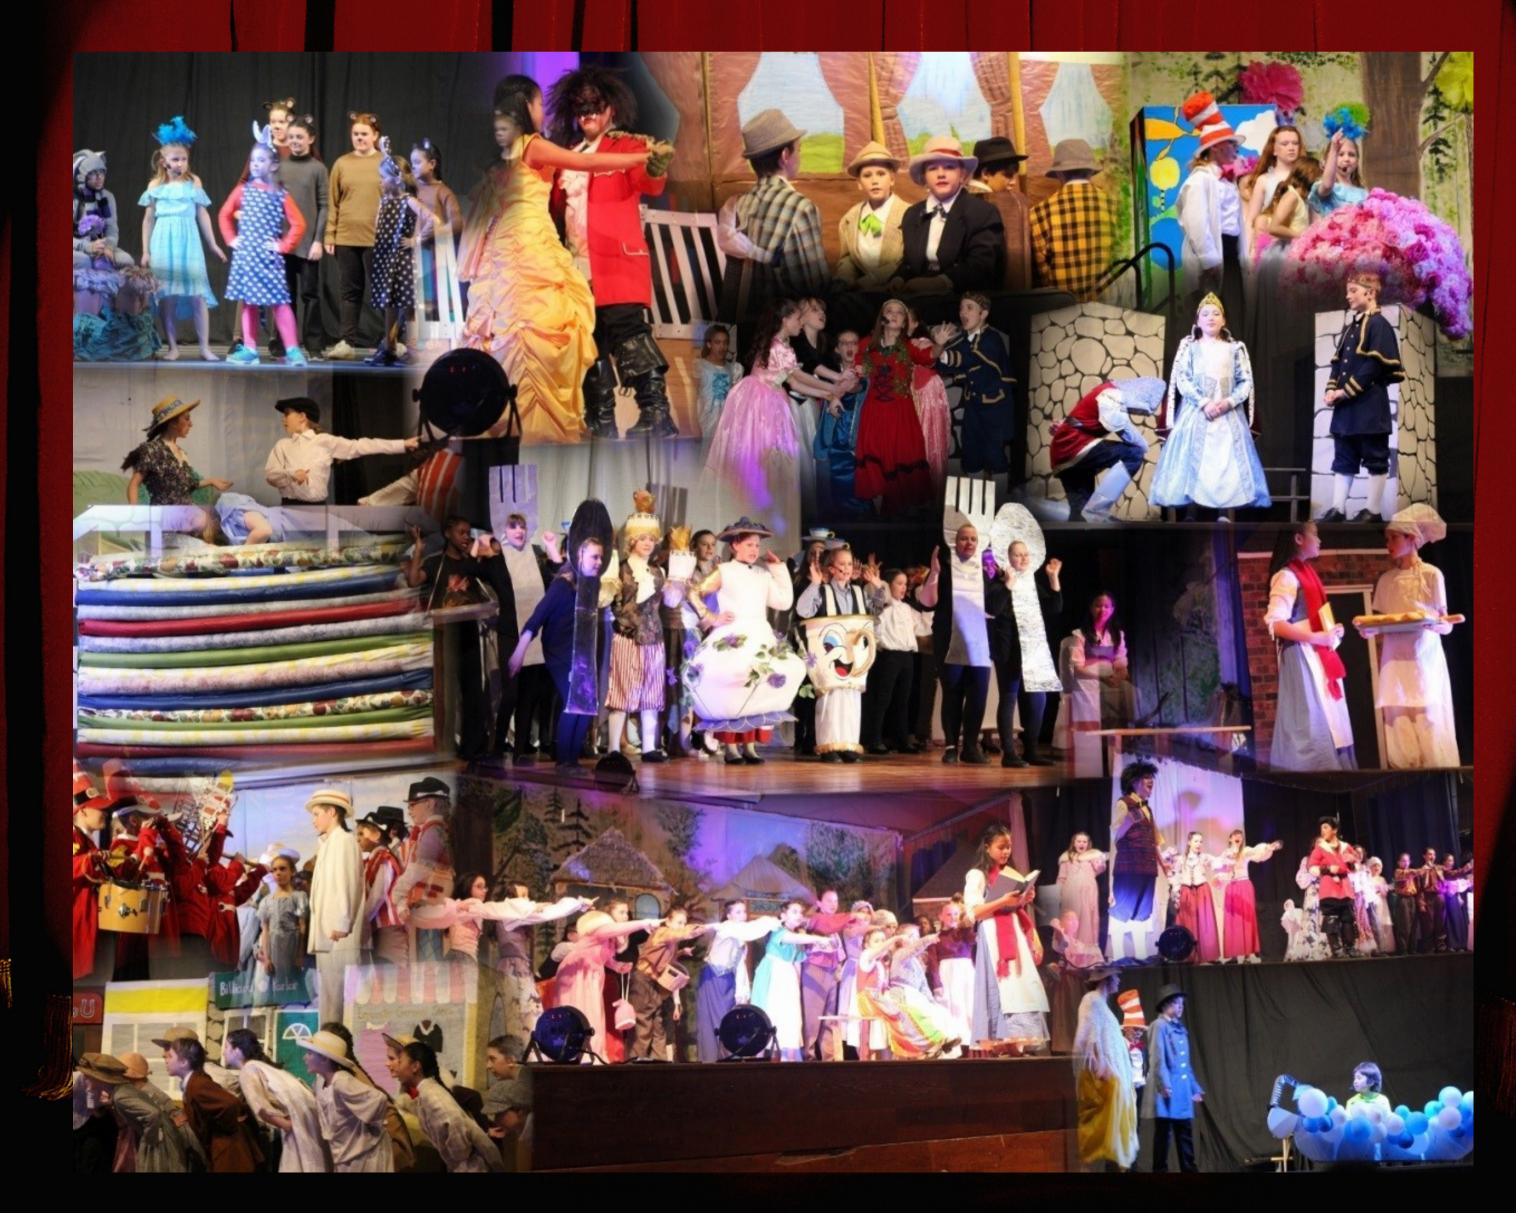

## At St. Patrick Elementary

The Musical Theatre Program at St. Patrick Elementary School is an extra-curricular program which takes place after school. Interested students in Grades 3 through 6 join through an audition process, and rehearse from the fall to the spring several times a week. This program gives students a chance to experience the world of theatre and learn skills that help them develop in many ways. Participants contribute to the production both onstage and off. Shows performed in the program are from MTI's Broadway Junior Collection, Rodgers and Hammerstein's Getting to Know Collection, and Concord Theatrical's Young Performers Collection.

The program began at St. Pat's in 2007 with *Annie Jr.* Since then, other titles performed include *Seussical Jr., Aladdin Jr., Beauty and the Beast Jr., The Music Man Jr., Getting to Know... Once Upon A Mattress*, among others.