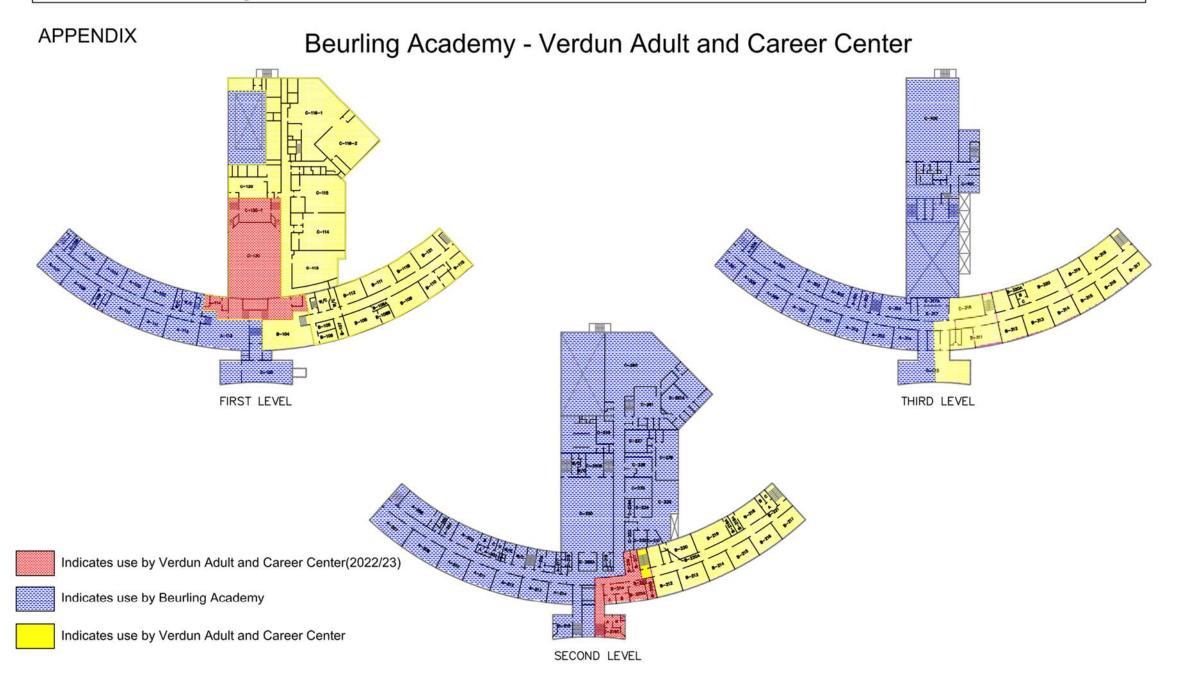

| School                                       | Street Address             | City,<br>Town,<br>Borough                 | Postal<br>Code                                                   | <b>Premises at the Disposal of the School</b><br>The entirety of the premises is at the disposal of the<br>school/centre from August 15 to June 26 except for<br>gymnasiums, auditoriums and outdoor fields after 6 pm<br>and on weekends. Additional rooms not available are | Enrollment<br>2021-2022                                            | 2022-2023<br>Enrollment<br>Forecast | 2023-2024<br>Enrollment<br>Forecast | 2024-2025<br>Enrollment<br>Forecast | Level/<br>Cycle | Capacity       |                |                |                |                |                |   |     |
|----------------------------------------------|----------------------------|-------------------------------------------|------------------------------------------------------------------|-------------------------------------------------------------------------------------------------------------------------------------------------------------------------------------------------------------------------------------------------------------------------------|--------------------------------------------------------------------|-------------------------------------|-------------------------------------|-------------------------------------|-----------------|----------------|----------------|----------------|----------------|----------------|----------------|---|-----|
| Allion                                       | 140-9th Avenue             | LaSalle,<br>borough of<br>Montreal, QC    |                                                                  | H8P 2N9                                                                                                                                                                                                                                                                       | Downstairs office areas of S109 entente with LaSalle for Air Cadet |                                     | Elementary K-6                      | Elementary K-6                      | Elementary K-6  | E              | 348            |                |                |                |                |   |     |
| Allon                                        | 140-9th Avenue             |                                           | TIOF 2119                                                        |                                                                                                                                                                                                                                                                               | 336                                                                | 342                                 | 336                                 | 319                                 | K-6             | 540            |                |                |                |                |                |   |     |
| Decession                                    |                            | Beaconsfield,                             | 11014/072                                                        |                                                                                                                                                                                                                                                                               |                                                                    | Elementary K-6                      | Elementary K-6                      | Elementary K-6                      | E               | 240            |                |                |                |                |                |   |     |
| Beacon Hill                                  | 170 Alton Drive            | QC                                        | H9W 2Z3                                                          |                                                                                                                                                                                                                                                                               | 286                                                                | 294                                 | 294                                 | 284                                 | K-6             | 348            |                |                |                |                |                |   |     |
| Beaconsfield High                            | 250 Poouropairo Drivo      | Beaconsfield,                             | H9W 5G7                                                          |                                                                                                                                                                                                                                                                               |                                                                    | Secondary 1-5                       | Secondary 1-5                       | Secondary 1-5                       | S               | 4000           |                |                |                |                |                |   |     |
| Beaconstield High                            |                            | QC                                        | H9W 5G7                                                          |                                                                                                                                                                                                                                                                               | 848                                                                | 842                                 | 816                                 | 834                                 | 1-5             | 1200           |                |                |                |                |                |   |     |
| Decelored                                    |                            | Pierrefonds,<br>borough of<br>Montreal QC | borough of                                                       | borough of                                                                                                                                                                                                                                                                    | borough of                                                         | borough of                          | ,                                   | ,                                   |                 |                |                | Elementary K-6 | Elementary K-6 | Elementary K-6 | E              |   |     |
| Beechwood                                    |                            |                                           |                                                                  |                                                                                                                                                                                                                                                                               |                                                                    |                                     | H9A 1L4                             |                                     | 258             | 252            | 248            | 231            | K-6            | 288            |                |   |     |
| Beurling Academy 6100 Champlain<br>Boulevard | 6100 Champlain             | Verdun,                                   |                                                                  | YMCA Room C-261A                                                                                                                                                                                                                                                              |                                                                    | Secondary 1-5                       | Secondary 1-5                       | Secondary 1-5                       | S               |                |                |                |                |                |                |   |     |
|                                              | borough of<br>Montreal, QC |                                           | Shared facility with Verdun Adult & Career Centre (see appendix) | 211                                                                                                                                                                                                                                                                           | 232                                                                | 247                                 | 250                                 | 1-5                                 | 725             |                |                |                |                |                |                |   |     |
| Birchwood                                    | 1325 rue Jolicoeur         | Saint-Lazare,<br>QC                       |                                                                  |                                                                                                                                                                                                                                                                               |                                                                    |                                     | J7T 1Z4                             |                                     |                 | Elementary K-6 | Elementary K-6 | Elementary K-6 | Е              | 393            |                |   |     |
| Bironwood                                    |                            |                                           | 071 124                                                          |                                                                                                                                                                                                                                                                               | 402                                                                | 404                                 | 370                                 | 360                                 | K-6             |                |                |                |                |                |                |   |     |
| Children's World                             | 2241 Ménard                | LaSalle,<br>borough of<br>Montreal, QC    | borough of                                                       | borough of                                                                                                                                                                                                                                                                    | borough of                                                         | borough of                          | ,                                   | ,                                   | ,               | H8N 1J4        |                |                | Elementary K-6 | Elementary K-6 | Elementary K-6 | Е | 530 |
| Academy                                      |                            |                                           |                                                                  |                                                                                                                                                                                                                                                                               |                                                                    |                                     | 11010 134                           |                                     | 496             | 508            | 514            | 511            | K-6            | 550            |                |   |     |
| Christmas Park                               | 422 Beaconsfield           | Beaconsfield,                             | Beaconsfield, H9W 4B7                                            | REACH Program                                                                                                                                                                                                                                                                 |                                                                    | Elementary K-6                      | Elementary K-6                      | Elementary K-6                      | E               | 429            |                |                |                |                |                |   |     |
|                                              | Boulevard                  | QC                                        | QC                                                               | QC                                                                                                                                                                                                                                                                            | QC                                                                 |                                     | Dawson Program room # 8             | 212                                 | 198             | 190            | 180            | K-6            |                |                |                |   |     |
| Clearpoint                                   | 17 Cedar                   | Pointe-Claire,                            | H9S 4X9                                                          |                                                                                                                                                                                                                                                                               |                                                                    | Elementary K-6                      | Elementary K-6                      | Elementary K-6                      | E               | 441            |                |                |                |                |                |   |     |
| -                                            |                            | QC                                        |                                                                  |                                                                                                                                                                                                                                                                               | 442                                                                | 462                                 | 437                                 | 400                                 | K-6             |                |                |                |                |                |                |   |     |
| Dorset                                       | 106 Dorset                 | Baie d'Urfé,                              | H9X 2Z6                                                          |                                                                                                                                                                                                                                                                               |                                                                    | Elementary K-6                      | Elementary K-6                      | Elementary K-6                      | E               | 286            |                |                |                |                |                |   |     |
|                                              |                            |                                           | QC TISK 220                                                      |                                                                                                                                                                                                                                                                               | 318                                                                | 305                                 | 277                                 | 259                                 | K-6             |                |                |                |                |                |                |   |     |
| Dorval                                       | 1750 Carson                | Dorval, QC                                | H9S 1N3                                                          |                                                                                                                                                                                                                                                                               |                                                                    | Elementary K-6                      | Elementary K-6                      | Elementary K-6                      | E               | 441            |                |                |                |                |                |   |     |
|                                              |                            |                                           |                                                                  |                                                                                                                                                                                                                                                                               | 363                                                                | 370                                 | 369                                 | 375                                 | K-6             |                |                |                |                |                |                |   |     |
| Edgewater                                    |                            |                                           |                                                                  |                                                                                                                                                                                                                                                                               | Elementary K-6                                                     | Elementary K-6                      | Elementary K-6                      | E                                   | 400             |                |                |                |                |                |                |   |     |
|                                              | 220 Cardinal-Léger         | Pincourt, QC                              | J7W 3Y5                                                          |                                                                                                                                                                                                                                                                               | 423                                                                | 420                                 | 419                                 | 419                                 | K-6             | 428            |                |                |                |                |                |   |     |

| Three-year Plan of Allocation and Destination of Immovables 2022-2025 |                                |                                            |             |                                                                                                                                                                                                                                                                                                                                                                                                                                                                                                                                                                                                                                                                                                                                |                                 |                             |                          |                          |       |  |  |
|-----------------------------------------------------------------------|--------------------------------|--------------------------------------------|-------------|--------------------------------------------------------------------------------------------------------------------------------------------------------------------------------------------------------------------------------------------------------------------------------------------------------------------------------------------------------------------------------------------------------------------------------------------------------------------------------------------------------------------------------------------------------------------------------------------------------------------------------------------------------------------------------------------------------------------------------|---------------------------------|-----------------------------|--------------------------|--------------------------|-------|--|--|
| Centre                                                                | Street<br>Address              | City, Town,<br>Borough                     | Postal Code | Premises Not at the Disposal of the<br>Centre/Comments                                                                                                                                                                                                                                                                                                                                                                                                                                                                                                                                                                                                                                                                         | Enroll<br>ment<br>2021-<br>2022 | Usage<br>2022-<br>2023      | Usage<br>2023-<br>2024   | Usage<br>2024-2025       | Level |  |  |
| Gordon Robertson<br>Beauty Academy                                    | 240 Beaurepaire<br>Drive       | Beaconsfield, QC                           | H9W 6G4     | Rooms available for use for Adult Education classes when not otherwise occupied as a point of service for Place Cartier, Points of Service at Westwood Junior and Senior                                                                                                                                                                                                                                                                                                                                                                                                                                                                                                                                                       | 199                             | Vocational<br>Ed.<br>Centre | Vocational Ed.<br>Centre | Vocational Ed.<br>Centre | V     |  |  |
| Pearson Adult &<br>Career Centre –<br>Adult Education                 | 8300 George                    | LaSalle, borough of<br>Montreal, QC        | H8P 1E5     | PACC Vocational Education Rooms<br>Point of service at Pearson Electrotechnology Center, 5000 Rene-Huguet, Lachine Qc<br>H8T 1M7                                                                                                                                                                                                                                                                                                                                                                                                                                                                                                                                                                                               | 425                             | Adult Ed.<br>Centre         | Adult Ed.<br>Centre      | Adult Ed.<br>Centre      | А     |  |  |
| Pearson Adult &<br>Career<br>Centre – Vocational                      | 8310 George                    | LaSalle, borough of<br>Montreal, QC        | H8P 1E5     | PACC Adult Education Rooms<br>Annex at International Language Centre/John Killingbeck Pavilion, 150 Seigniory,<br>Pointe-Claire, QC H9R 4R5                                                                                                                                                                                                                                                                                                                                                                                                                                                                                                                                                                                    | 635                             | Vocational<br>Ed.<br>Centre | Vocational Ed.<br>Centre | Vocational Ed.<br>Centre | V     |  |  |
| Pearson<br>Electrotechnology<br>Centre                                | 5000 René-Huguet               | Lachine, borough<br>of Montreal, QC        | H8T 1M7     | Rooms available for use for Adult Education classes when not otherwise occupied as a point of service to Pearson Adult and Career Centre                                                                                                                                                                                                                                                                                                                                                                                                                                                                                                                                                                                       | 533                             | Vocational<br>Ed.<br>Centre | Vocational Ed.<br>Centre | Vocational Ed.<br>Centre | V     |  |  |
| Place Cartier<br>Adult and Career<br>Centre - Adult<br>Education      | 120 Ambassador                 | Pointe Claire, Qc                          | H9R 1S8     | Point of service at 257 Beaconsfield blvd, Beaconsfield, Qc H9W 4A5<br>Point of service after 4 p.m. at Westwood Jr, 2800 du Bordelais, St. Lazare, QC J7T<br>3E3 and Westwood Sr 69 Cote Saint Charles, Hudson, QC J0P 1H0<br>Point of service at Gordon Robertson, 240 Beaurepaire Drive, Beaconsfield, Qc H9W<br>6G4<br>Point of Service at 1925 Brookdale Ave.Dorval, QC H9P 2Y7<br>Point of Service for ILC John Killingbeck 150 Seignory, Pointe- Claire, Qc H9R 4R5<br>Point of Service 21275 Lakeshore blvd, Ste Anne de Bellevue, Qc H9X 3L9<br>Pointe of Service 14400 Gouin Ouest, Pierrefonds, Qc H9H 1B1<br>Point of service at West Island Career Centre, 13700 Pierrefonds Boulevard,<br>Pierrefonds, Qc H9A1A7 | 611                             | Adult Ed.<br>Centre         | Adult Ed Centre          | Adult Ed Centre          | A     |  |  |
| Place Cartier Adult<br>and Career Centre-<br>Vocational               | 120 Ambassador                 | Pointe Claire, Qc                          | H9R 1S8     | Point of Service at 1925 Brookdale Ave.Dorval, QC H9P 2Y7                                                                                                                                                                                                                                                                                                                                                                                                                                                                                                                                                                                                                                                                      | 7                               | Vocational<br>Ed Centre     | Vocational Ed<br>Centre  | Vocational Ed<br>Centre  | V     |  |  |
| Verdun Adult &<br>Career Centre -<br>Adult                            | 6050 Champlain<br>Boulevard    | Verdun, borough of<br>Montreal, Qc         | H4H 1A5     | Shared facility with Beurling Academy (see appendix) Rooms available for use by<br>Vocational education classes when not otherwise occupied.                                                                                                                                                                                                                                                                                                                                                                                                                                                                                                                                                                                   | 0                               | Adult Ed<br>Centre          | Adult Ed Centre          | Adult Ed Centre          | А     |  |  |
| Verdun Adult and<br>Career Centre-<br>Vocational                      | 6050 Champlain<br>Boulevard    | Verdun,<br>borough of<br>Montreal, Qc      | H4H 1A5     | Shared facility with Beurling Academy (see appendix). Rooms available for use for Adult Education classes when not otherwise occupied.                                                                                                                                                                                                                                                                                                                                                                                                                                                                                                                                                                                         | 538                             | Vocational<br>Ed.<br>Centre | Vocational Ed.<br>Centre | Vocational Ed.<br>Centre | V     |  |  |
| West Island Career<br>Centre                                          | 13700 Pierrefonds<br>Boulevard | Pierrefonds,<br>borough of<br>Montreal, QC | H9A 1A7     | Rooms available for use for Adult Education classes when not otherwise occupied.<br>Point of service for Place Cartier Adult and Career Centre.<br>Shared facility with Pierrefonds Comprehensive High School (see appendix)                                                                                                                                                                                                                                                                                                                                                                                                                                                                                                   | 656                             | Vocational<br>Ed.<br>Centre | Vocational Ed.<br>Centre | Vocational Ed.<br>Centre | V     |  |  |